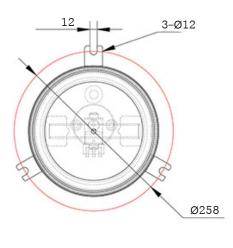

| MODEL                             | SX2600                                                  |
|-----------------------------------|---------------------------------------------------------|
| Rainfall collector                | Diameter: φ200mm, height: 350mm                         |
| Measured rainfall intensity       | Max: 4mm/min                                            |
| Allow rainfall intensity          | Max: 10mm/min                                           |
| Resolution                        | 0.1mm, 0.2mm                                            |
| Accuracy (2mm/min)                | ±4%                                                     |
| Maximum load voltage              | 30VDC (pulse output)                                    |
| Maximum load current              | 20mA (pulse output)                                     |
| Output                            | Reed switch pulses, RS485 (12-24VDC supply)             |
| Operating temperature (no freeze) | -20 - +80°C                                             |
| Main material                     | Collector: 304SS, tipping bucket: ABS                   |
| Tipping bucket                    | Single                                                  |
| Heating (optional)                | Heating power: approx.350W Heating voltage: 220VAC      |
| Collector filter                  | Removable filter (prevent leaves and sundries) optional |
| Weight (unpacked)                 | 3.5kg                                                   |