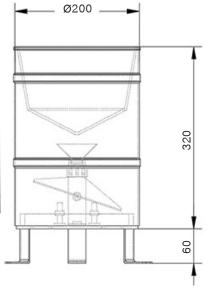

| MODEL                             | SX2600                                                  |
|-----------------------------------|---------------------------------------------------------|
| Rainfall collector                | Diameter: φ200mm, height: 350mm                         |
| Measured rainfall intensity       | Max: 4mm/min                                            |
| Allow rainfall intensity          | Max: 10mm/min                                           |
| Resolution                        | 0.1mm, 0.2mm                                            |
| Accuracy (2mm/min)                | ±4%                                                     |
| Maximum load voltage              | 30VDC (pulse output)                                    |
| Maximum load current              | 20mA (pulse output)                                     |
| Output                            | Reed switch pulses, RS485 (12-24VDC supply)             |
| Operating temperature (no freeze) | -20 - +80°C                                             |
| Main material                     | Collector: 304SS, tipping bucket: ABS                   |
| Tipping bucket                    | Single                                                  |
| Heating (optional)                | Heating power: approx.350W Heating voltage: 220VAC      |
| Collector filter                  | Removable filter (prevent leaves and sundries) optional |
| Weight (unpacked)                 | 3.5kg                                                   |