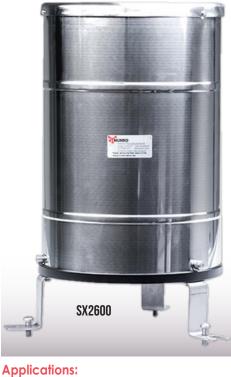

## SX2600, METAL TIPPING BUCKET RAINFALL SENSOR RAIN GAUGE

The SX2600 Tipping Bucket Rainfall Sensor is an instrument for testing rainfall in the nature. In order to meet the requirement of information transmission, processing, recording and display, the amount of rainfall is converted to pulse output. It can be widely used in weather stations, hydrometric stations, agriculture & forestry, defense & field monitoring stations. It can provide the original data for flood-prevention, water-supply system, and reservoir water management in plant.